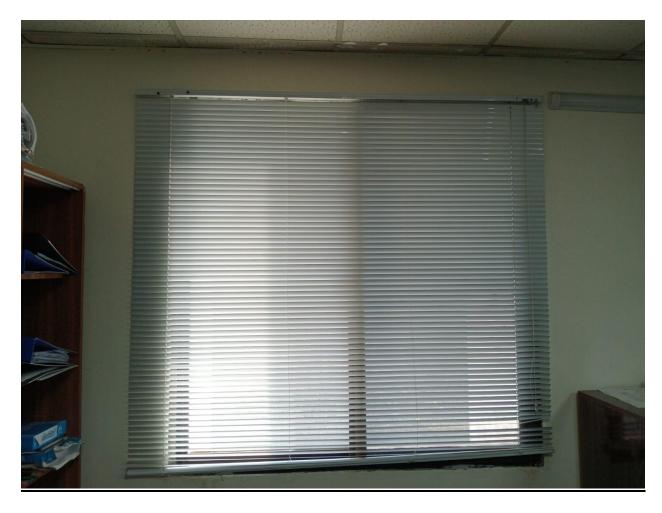

## **ANNEXURE-B**

| S.<br>#. | Description                                         | Qty | A/C Unit |
|----------|-----------------------------------------------------|-----|----------|
| 1        | Window Blinds Size 76" x 90" (Image attached)       | 06  | Nos      |
| 2        | Glass Board Size 4x8 Feet ( <b>Image attached</b> ) | 01  | Nos.     |

**Glass Board** 

Window Blinds