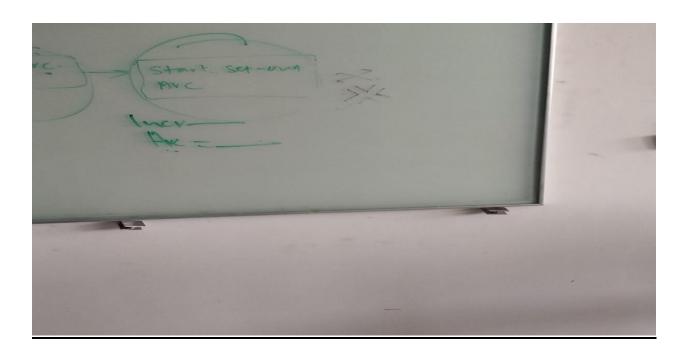

## **ANNEXURE-B**

| S.<br>#. | Description                                         | Qty | A/C Unit |
|----------|-----------------------------------------------------|-----|----------|
| 1        | Window Blinds Size 76" x 90" (Image attached)       | 06  | Nos      |
| 2        | Glass Board Size 4x8 Feet ( <b>Image attached</b> ) | 01  | Nos.     |

**Glass Board** 

Window Blinds