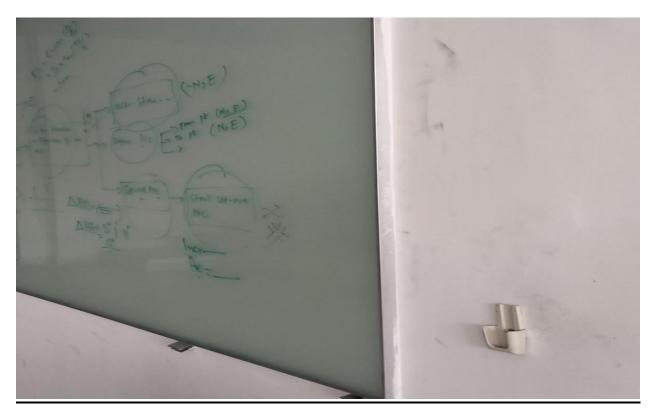

## **ANNEXURE-B**

| S.<br>#. | Description                                         | Qty | A/C Unit |
|----------|-----------------------------------------------------|-----|----------|
| 1        | Window Blinds Size 76" x 90" (Image attached)       | 06  | Nos      |
| 2        | Glass Board Size 4x8 Feet ( <b>Image attached</b> ) | 01  | Nos.     |

**Glass Board** 

Window Blinds